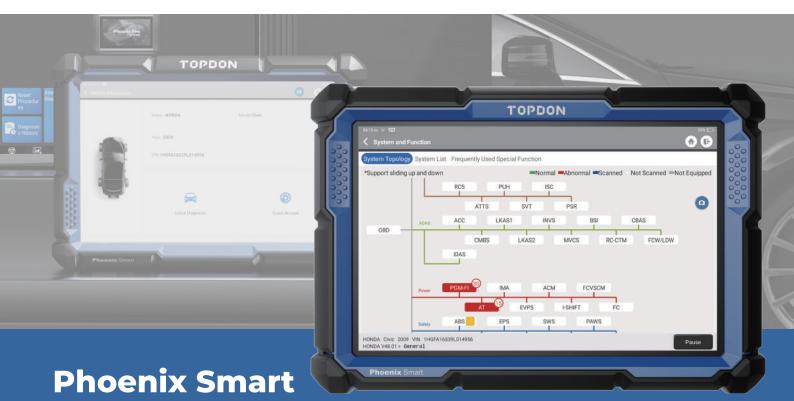

### **Smart Tech for Smart Professionals**

The Phoenix Smart is part of TOPDON's new generation of intelligent diagnostic tools. With a comprehensive database of over 200 vehicle makes, this tool allows you to diagnose fault and trouble codes with one click. The Phoenix Smart supports online coding, cloud based programming, and access to other vehicle modifications. Combined with the MDCI (Modular Diagnostics & Communication Interface), this scanner gives you unprecedented coverage, intelligent diagnoses, and a wide array of maintenance functions.

#### Features

- MDCI Pro equipped with J2534, DoIP, CanFD, Mega-Can, D-PDU, and RP1210 Protocols
- Access to Advanced Functions
- Cloud-based Programming
- Online Coding
- Supports ADAS Calibration and Battery Testing
- Full-System Diagnostic for Over 200 Models
- Topology Mapping for A Clear Picture of All Systems
- FCA Secure Gateway Access to Newly Released Cars