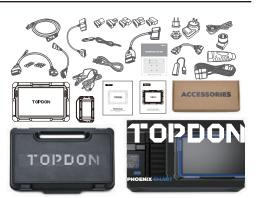

# What's in the Box

- Phoenix Smart
- MDCI Pro
- OBDI Adapter BOX Transfer Line
- OBDII Extension Cable
- Cigarette Lighter Cable
- Type-C to USB Cable
- Battery Clamps/Cable Set
- Power Adaptor
- User Manual
- Password Envelope
- Non-16pin Adaptor Cable Kit